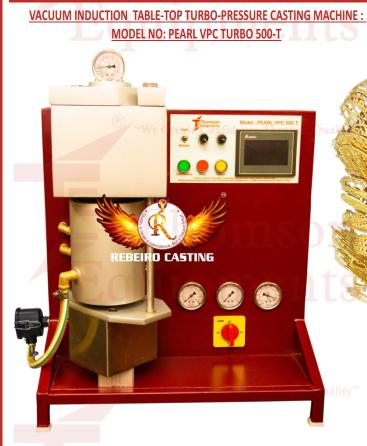

## **FEATURES:**

- Fully IGBT technology.
- Easy Casting with 100% mixing with Vacuum and Gas with process Indication.
- Three mode Casting: Direct casting, Interval casting and Manual Casting with TURBO-PRESSURE Casting Feature.
- Down-pouring type Water cooled Melting Chamber.
- "K", "R" and "S" Type Thermocouple, Temperature Upto 1400 Deg. C.
- Microcontroller Based Touch screen Control Panel with 5000 Program memory with more excellent features.
- Water cooled Melting & Flask Chamber.
- Easy Installation due to compactness, Servicing and Calibration.
- Inbuilt Vacuum Guage and Pressure Guage.
- High efficiency and high performance with TURBO-PRESSURE Feature.
- Medium frequency Induction melting with excellent churning (auto stirring) for Jewellery Casting.

## **TECHNICAL SPECIFICATIONS:**

**Power Supply**: Single phase & three phase (220 V & 440 V).

Power Consumption : 5 Kw.
Crucible Capacity : 500 Grams.
Max. Melting Time : 3 Mins.
Max. Temperature : 1400 Deg. C.
Water Circulation : 3 Ltrs. / Min.

Dimension : 30" x 24" x 30" H.

Weight : Approx. 60 Kg.

Unit No. 22, Plot No, 27, Makharia Industrial Complex, Off Mahakali Caves Road, Paper Box Road, MIDC, Andheri (E), Mumbai - 400 093 INDIA.

◆ E-mail: info@thomsonequipments.com / thomsonequipments1998@gmail.com / rebeirocasting@gmail.com ◆ Website: www.thomsonequipments.com ◆ Tel.: 022 49604189 ◆ Mob.: +91 9821115271